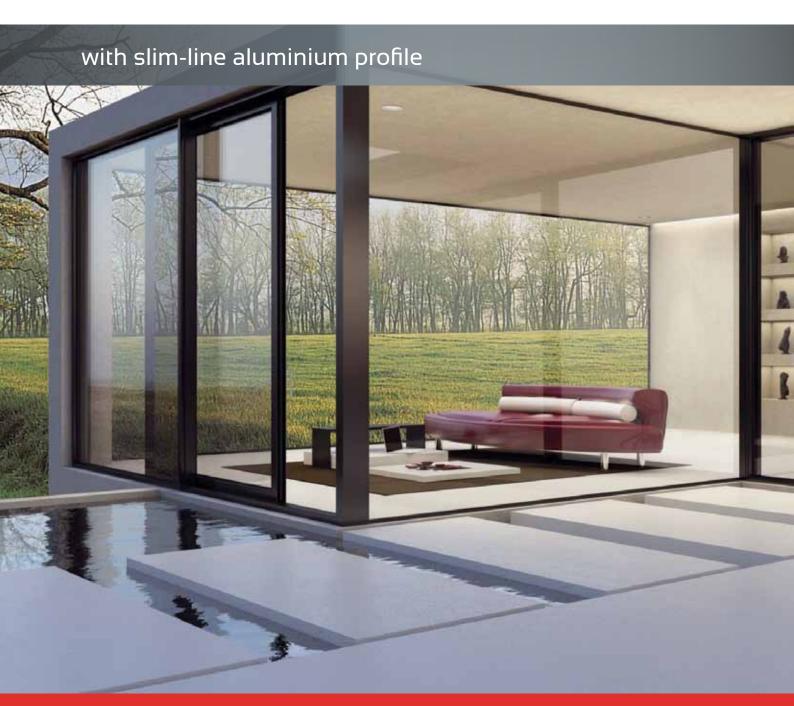

#### **Dutemänn Glide-S** 47mm slim-line aluminium profile

**DUTEMÄNN** 

exceeds expectations

# Discover **Dutemänn Glide-S**the sliding door that won't compromise on energy efficiency or design...

**Dutemann Glide-S** is representative of cutting-edge beauty and design. The robust frame is supported by the ultra-slim profile and accented by the artfully fashioned contemporary handles providing unobstructed views.

Every Dutemann Glide-S delivers the highest expectations of marrying design and energy efficiency. Offering fully weathered thresholds and thermal efficiency through a choice of double or triple glazing.