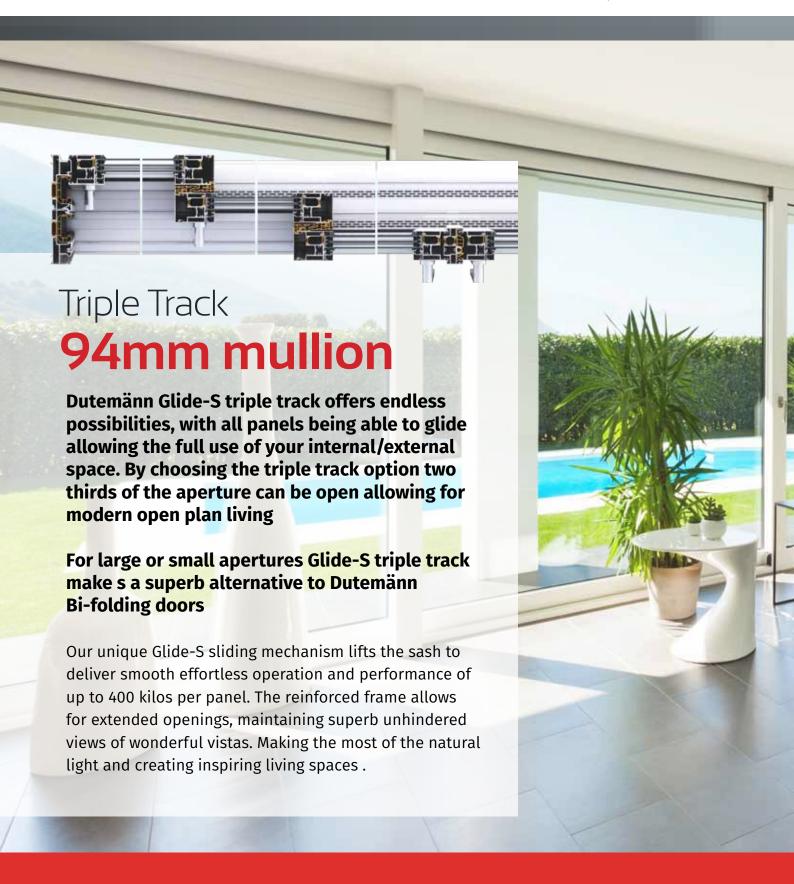

#### Dutemänn Glide-S 94mm slim-line aluminium profile

#### **Track Options**

Dutemänn Glide-S has it covered; offering mono, double, triple and pocket track options, allowing for various combinations of both fixed and opening sashes.