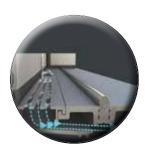

#### Weatherproof

Industry leading threshold drainage system along with the system resting on multiple weather seals when closed meaning exceptional weather tightness.