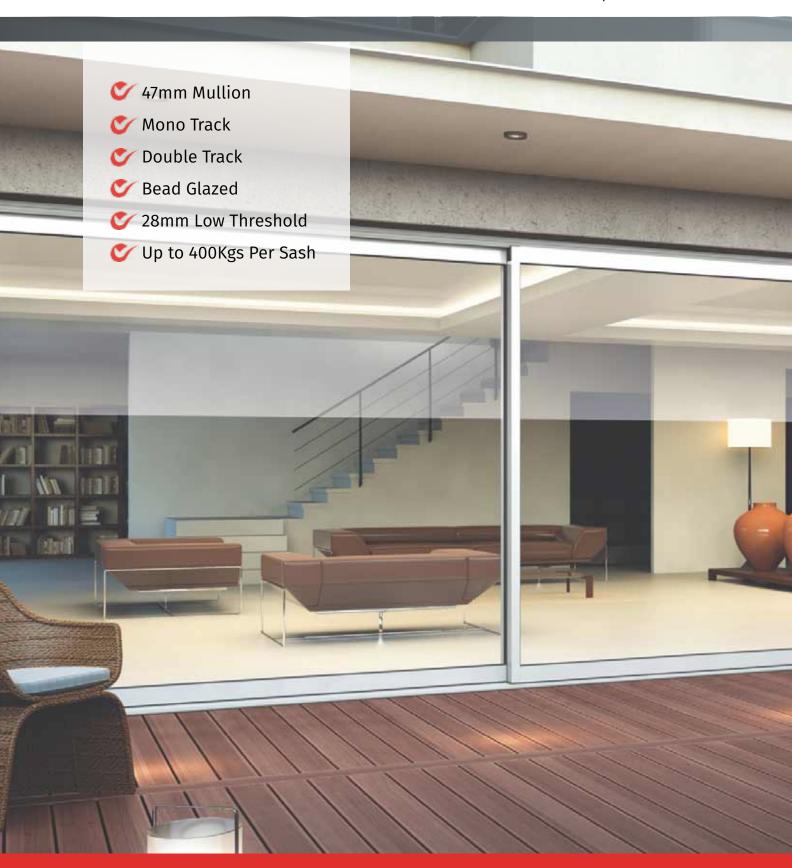

#### **Track Options**

Dutemänn Glide-S has it covered; offering mono, double, triple and pocket track options, allowing for various combinations of both fixed and opening sashes.

#### **Effortless Opening**

Unique Glide gearing system lifts sashes on the operation of the door handle to deliver effortless opening and closing of panels of up to 400 kilos per panel.

Glide-S is the only system to use solid stainless steel tracks as standard, capable of supporting the 400 kgs panel weight.

#### **Huge Flexibility**

Exceptional structural integrity gives the system huge flexibility. Capable of spanning an aperture of up to 6.7m wide and up to 3.2m in height in just two panels, the system is ideal for spanning large spaces.

#### Thermal Efficiency

Thermally efficient thermal-break zone and cross-linked polyamide insulation. Capable of accommodating a sealed unit of up to 42mm including triple-glazed option to achieve U-value as low as 1.3w/m2.K