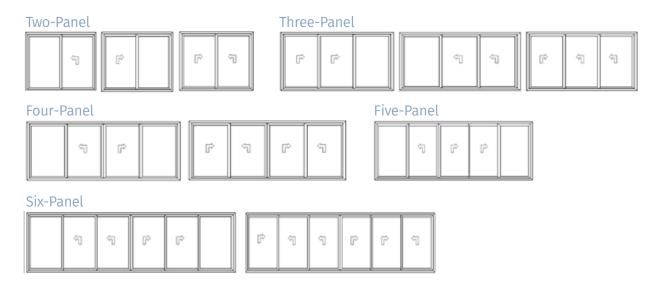

#### **Track Options**

Dutemänn Glide-S has it covered; offering mono, double, triple and pocket track options, allowing for various combinations of both fixed and opening sashes.