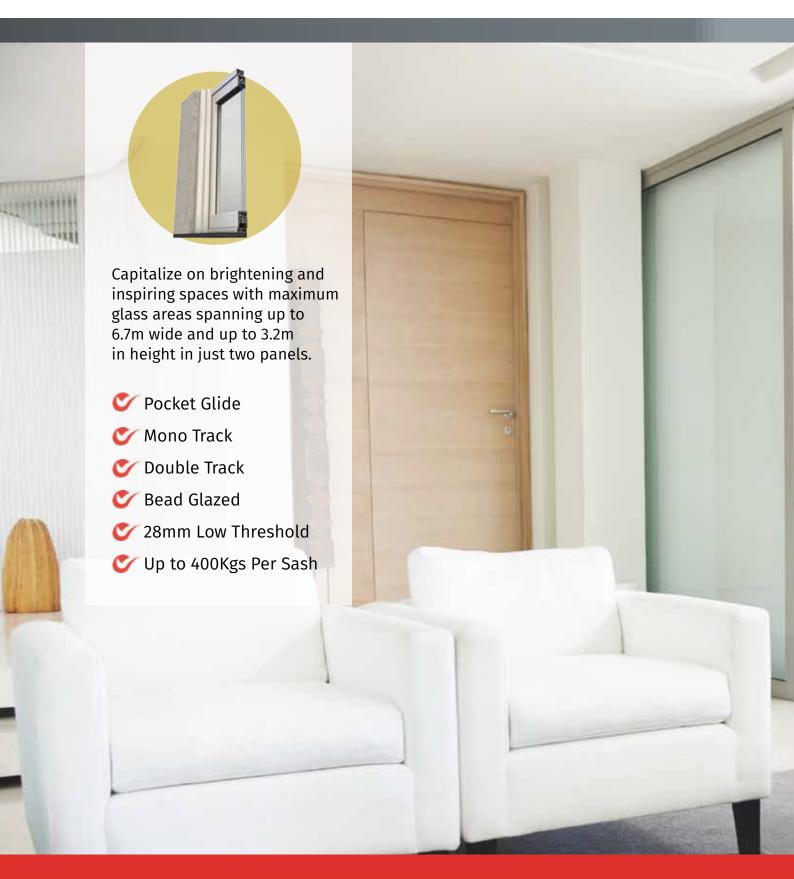

#### **Dutemänn Glide-S Pocket**

**DUTEMANN**exceeds expectations

#### **Huge Flexibility**

Exceptional structural integrity gives the system huge flexibility. Capable of spanning an aperture of up to 6.7m wide and up to 3.2m in height in just two panels, the system is ideal for spanning large spaces.