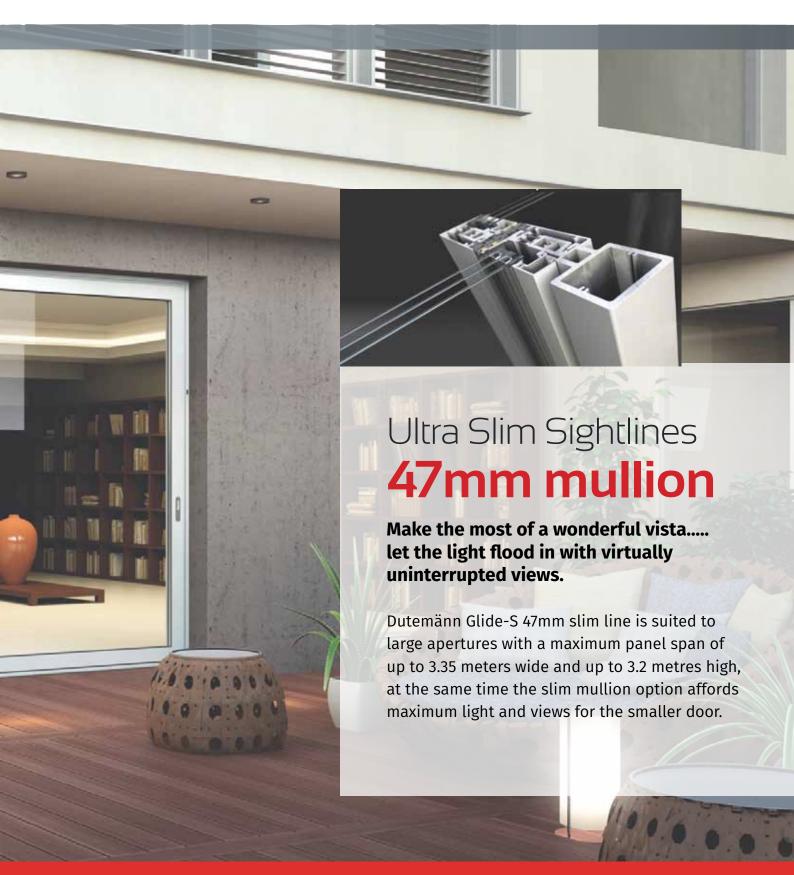

#### **Dutemänn Glide-S** 47mm slim-line aluminium profile

**DUTEMÄNN** 

exceeds expectations