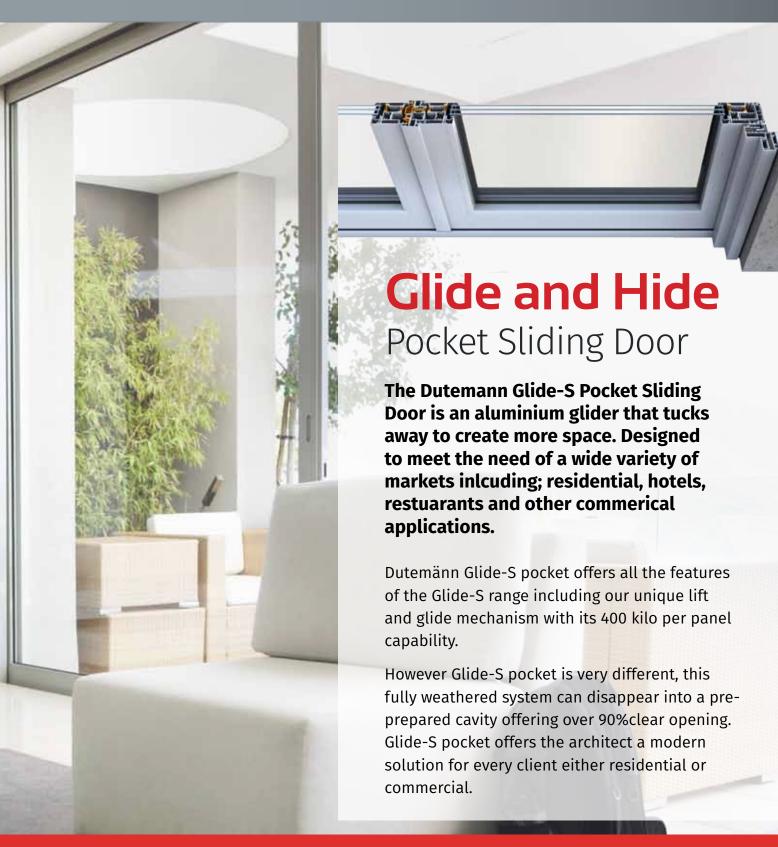

S







# Discover **Dutemänn Glide-S**the sliding door that won't compromise on energy efficiency or design...

**Dutemann Glide-S** is representative of cutting-edge beauty and design. The robust frame is supported by the ultra-slim profile and accented by the artfully fashioned contemporary handles providing unobstructed views.

Every Dutemann Glide-S delivers the highest expectations of marrying design and energy efficiency. Offering fully weathered thresholds and thermal efficiency through a choice of double or triple glazing.



#### **Dutemänn Glide-S** 47mm slim-line aluminium profile





**DUTEMÄNN** 

exceeds expectations

#### Dutemänn Glide-S 94mm slim-line aluminium profile



#### DUTEMÄNN GLIDE-S



### **DUTEMANN**exceeds expectations

#### **Dutemänn Glide-S Pocket**





**DUTEMANN**exceeds expectations

#### **Dutemänn Glide-S** redefines the inline sliding door



Dutemänn Glide-S redefines expectations of patio doors by implementing these industry leading concepts as standard with each door. Providing a 10-year guarantee, Dutemänn delivers to exacting ideals and limitless possibilities.

The harmonisation of slim sight-lines and our superb lift mechanism means Dutemänn Glide-S provides architectural flexibility and design for any patio door installation. Appealing for contemporary new build, high rise and roof-tops yet gracious for more traditional installations, Dutemänn Glide-S can meet the various needs of every project.

#### **Track Options**

Dutemänn Glide-S has it covered; offering mono, double, triple and pocket track options, allowing for va